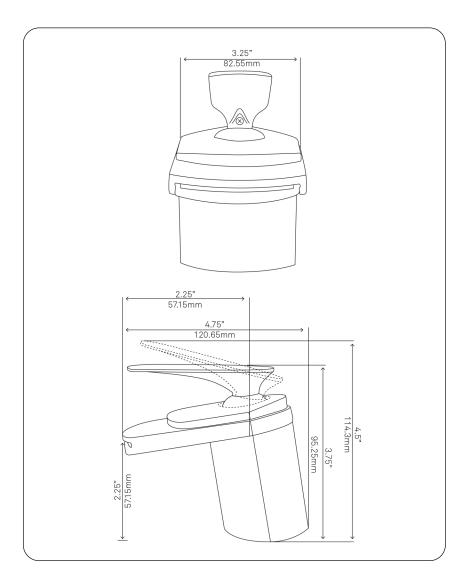

# NBF-084BN WAVE Waterfall Lav Faucet, Matte Black

| Requested by:      |  |
|--------------------|--|
|                    |  |
| Specific Features: |  |

Novatto reserves the right (1) to make changes in specifications and materials, and (2) to change or discontinue models, both without notice or obligation. Dimensions are for reference only, see www.Novatto.com for finish options and product availability.

### STANDARD SPECIFICATIONS:

- Single handle control
- Solid brass construction
- High pressure ceramic cartridge
- Matte Black finish
- Single hole deck mount installation
- 1.5-inch mounting hole diameter
- cUPC and AB1953 low lead compliant
- ASME A112.18.1-1-2011/CSA B125.1-11
- NSF 61 and NSF 372 certified
- WaterSaver option available