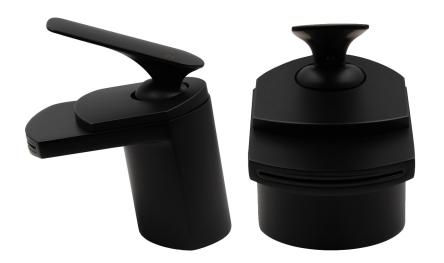

# NBF-084BN WAVE Waterfall Lav Faucet, Matte Black

| Requested by:      |  |
|--------------------|--|
|                    |  |
| Specific Features: |  |

Novatto reserves the right (1) to make changes in specifications and materials, and (2) to change or discontinue models, both without notice or obligation. Dimensions are for reference only, see www.Novatto.com for finish options and product availability.

### STANDARD SPECIFICATIONS:

- Single handle control
- Solid brass construction
- High pressure ceramic cartridge
- Matte Black finish
- Single hole deck mount installation
- 1.5-inch mounting hole diameter
- cUPC and AB1953 low lead compliant
- ASME A112.18.1-1-2011/CSA B125.1-11
- NSF 61 and NSF 372 certified
- WaterSaver option available